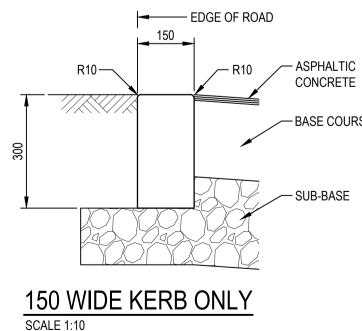

CONCRETE

- BASE COURSE

| W 2220     | DRAWING TITLE<br>CIVIL WORKS<br>TYPICAL ROAD CROSS SECTIONS |                    |             |               |  |  |  |
|------------|-------------------------------------------------------------|--------------------|-------------|---------------|--|--|--|
| vral, 2576 | SCALE<br>1:50@A1                                            | DATE<br>2017.12.14 | drawn<br>TF | CHECKED<br>LP |  |  |  |
|            | <sub>ЈОВ</sub><br>16104                                     | DRAWING DA-C-130   |             | REVISION      |  |  |  |