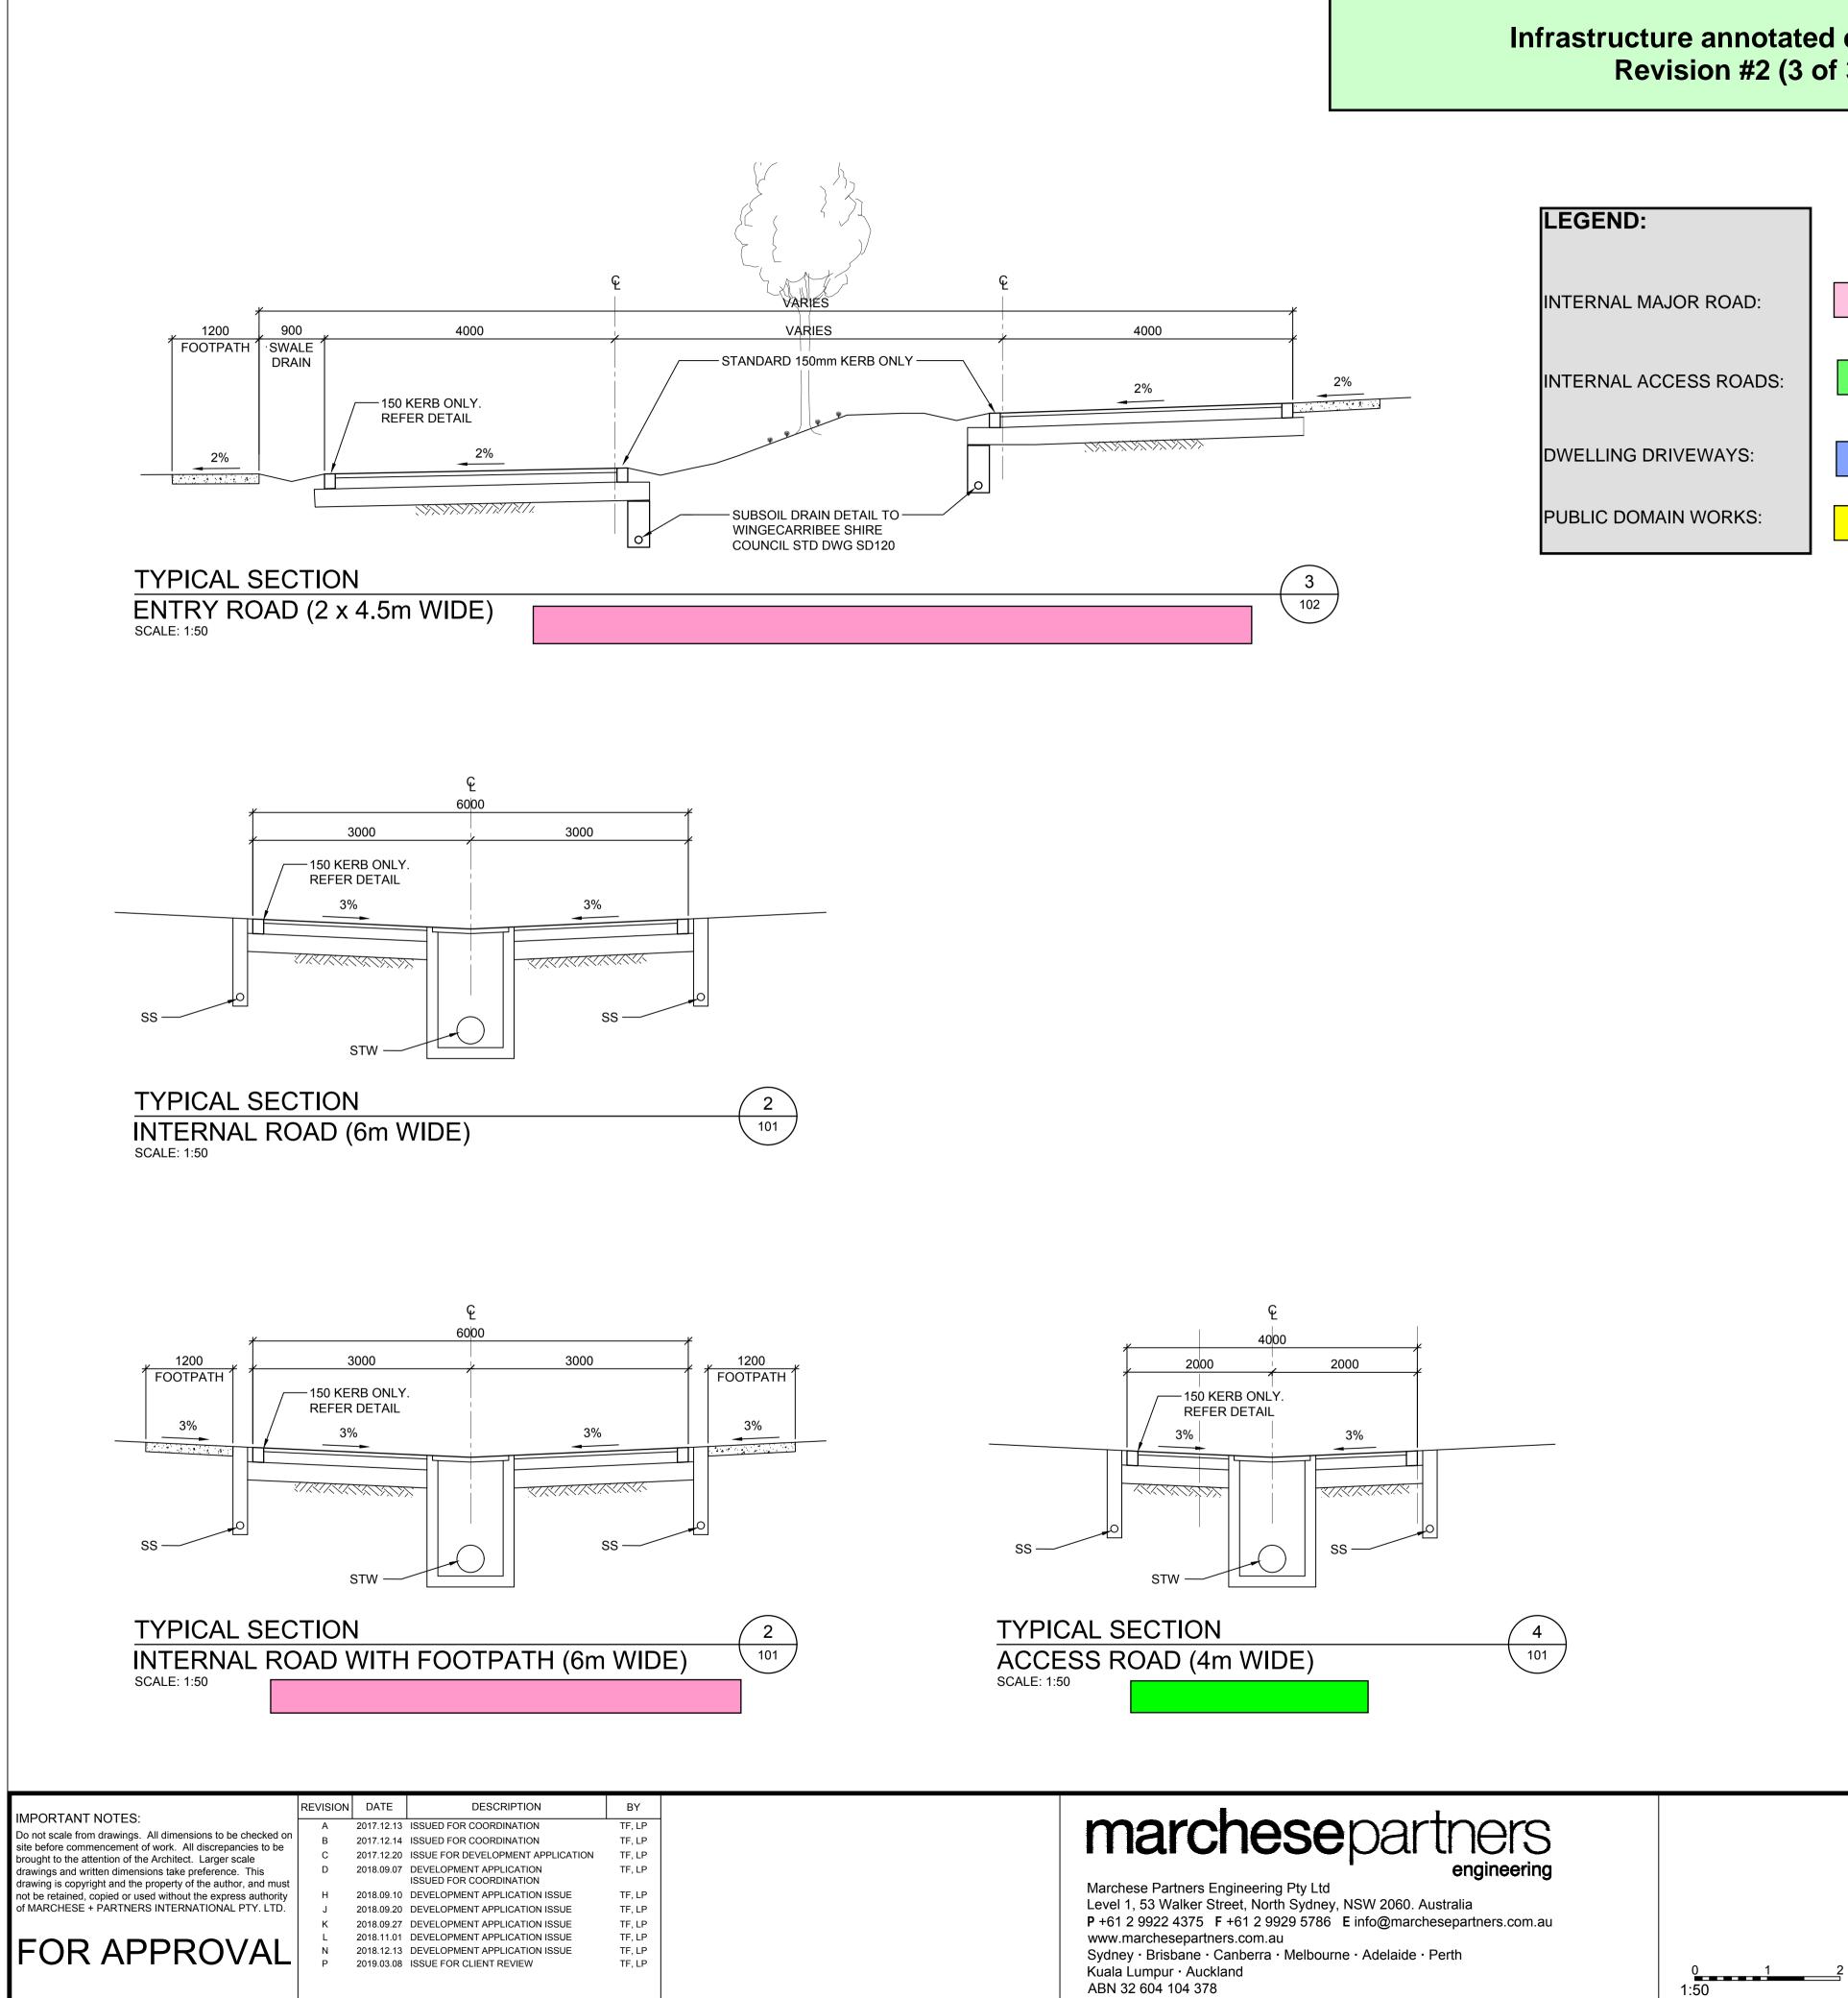

DA-C-151 16104

CLIENT Waterbrook 43 Bridge St, Hurstville NSW P +61 2 9199 8775 PROJECT 2-18 Centennial Road, Bow

|                                                | IENT LEGEND                                                                                                                                                                               |
|------------------------------------------------|-------------------------------------------------------------------------------------------------------------------------------------------------------------------------------------------|
| PAVEMENT AC PAVEMENT                           | <u>TYPE - INTERNAL ROADS</u><br>I                                                                                                                                                         |
| DESIGN FINISHED SURFACE LEVEL                  | ASPHALTIC CONCRETE 40mm<br>THICKNESS (AC14)                                                                                                                                               |
|                                                | 7mm SINGLE COAT FLUSH SEAL<br>125mm COMPACTED THICKNESS<br>BASECOURSE (DGB20)<br>250mm COMPACTED THICKNESS<br>SUB-BASE (DGS40) LAID AND<br>COMPACTED IN 2 LAYERS                          |
|                                                | COMPACTED SUBGRADE 100%<br>STANDARD DRY DENSITY RATIO                                                                                                                                     |
| PAVEMENT -<br>AC PAVEMENT                      | TYPE - ACCESS ROADS                                                                                                                                                                       |
| DESIGN FINISHED SURFACE LEVE                   | ASPHALTIC CONCRETE 40mm<br>THICKNESS (AC14)                                                                                                                                               |
|                                                | 7mm SINGLE COAT FLUSH SEAL                                                                                                                                                                |
|                                                | 125mm COMPACTED THICKNESS<br>BASECOURSE (DGB20)                                                                                                                                           |
|                                                | COMPACTED SUBGRADE 100%<br>STANDARD DRY DENSITY RATIO                                                                                                                                     |
| PAVEMENT CONCRETE                              | TYPE - DRIVEWAYS                                                                                                                                                                          |
| DESIGN FINISHED SURFACE LEVE                   | L<br>130mm THICK CONCRETE WITH SL72<br>STEEL FABRIC WITH 40mm TOP & END<br>COVER<br>100mm THICK COMPACTED BASE<br>COURSE (DGB20)<br>COMPACTED SUBGRADE<br>100% STANDARD DRY DENSITY RATIO |
|                                                | NOTE                                                                                                                                                                                      |
|                                                | NOTE                                                                                                                                                                                      |
| . THIS PAVEMENT DESIGN IS SU<br>INVESTIGATION. | UBJECT TO FURTHER GEOTECHNICAL                                                                                                                                                            |