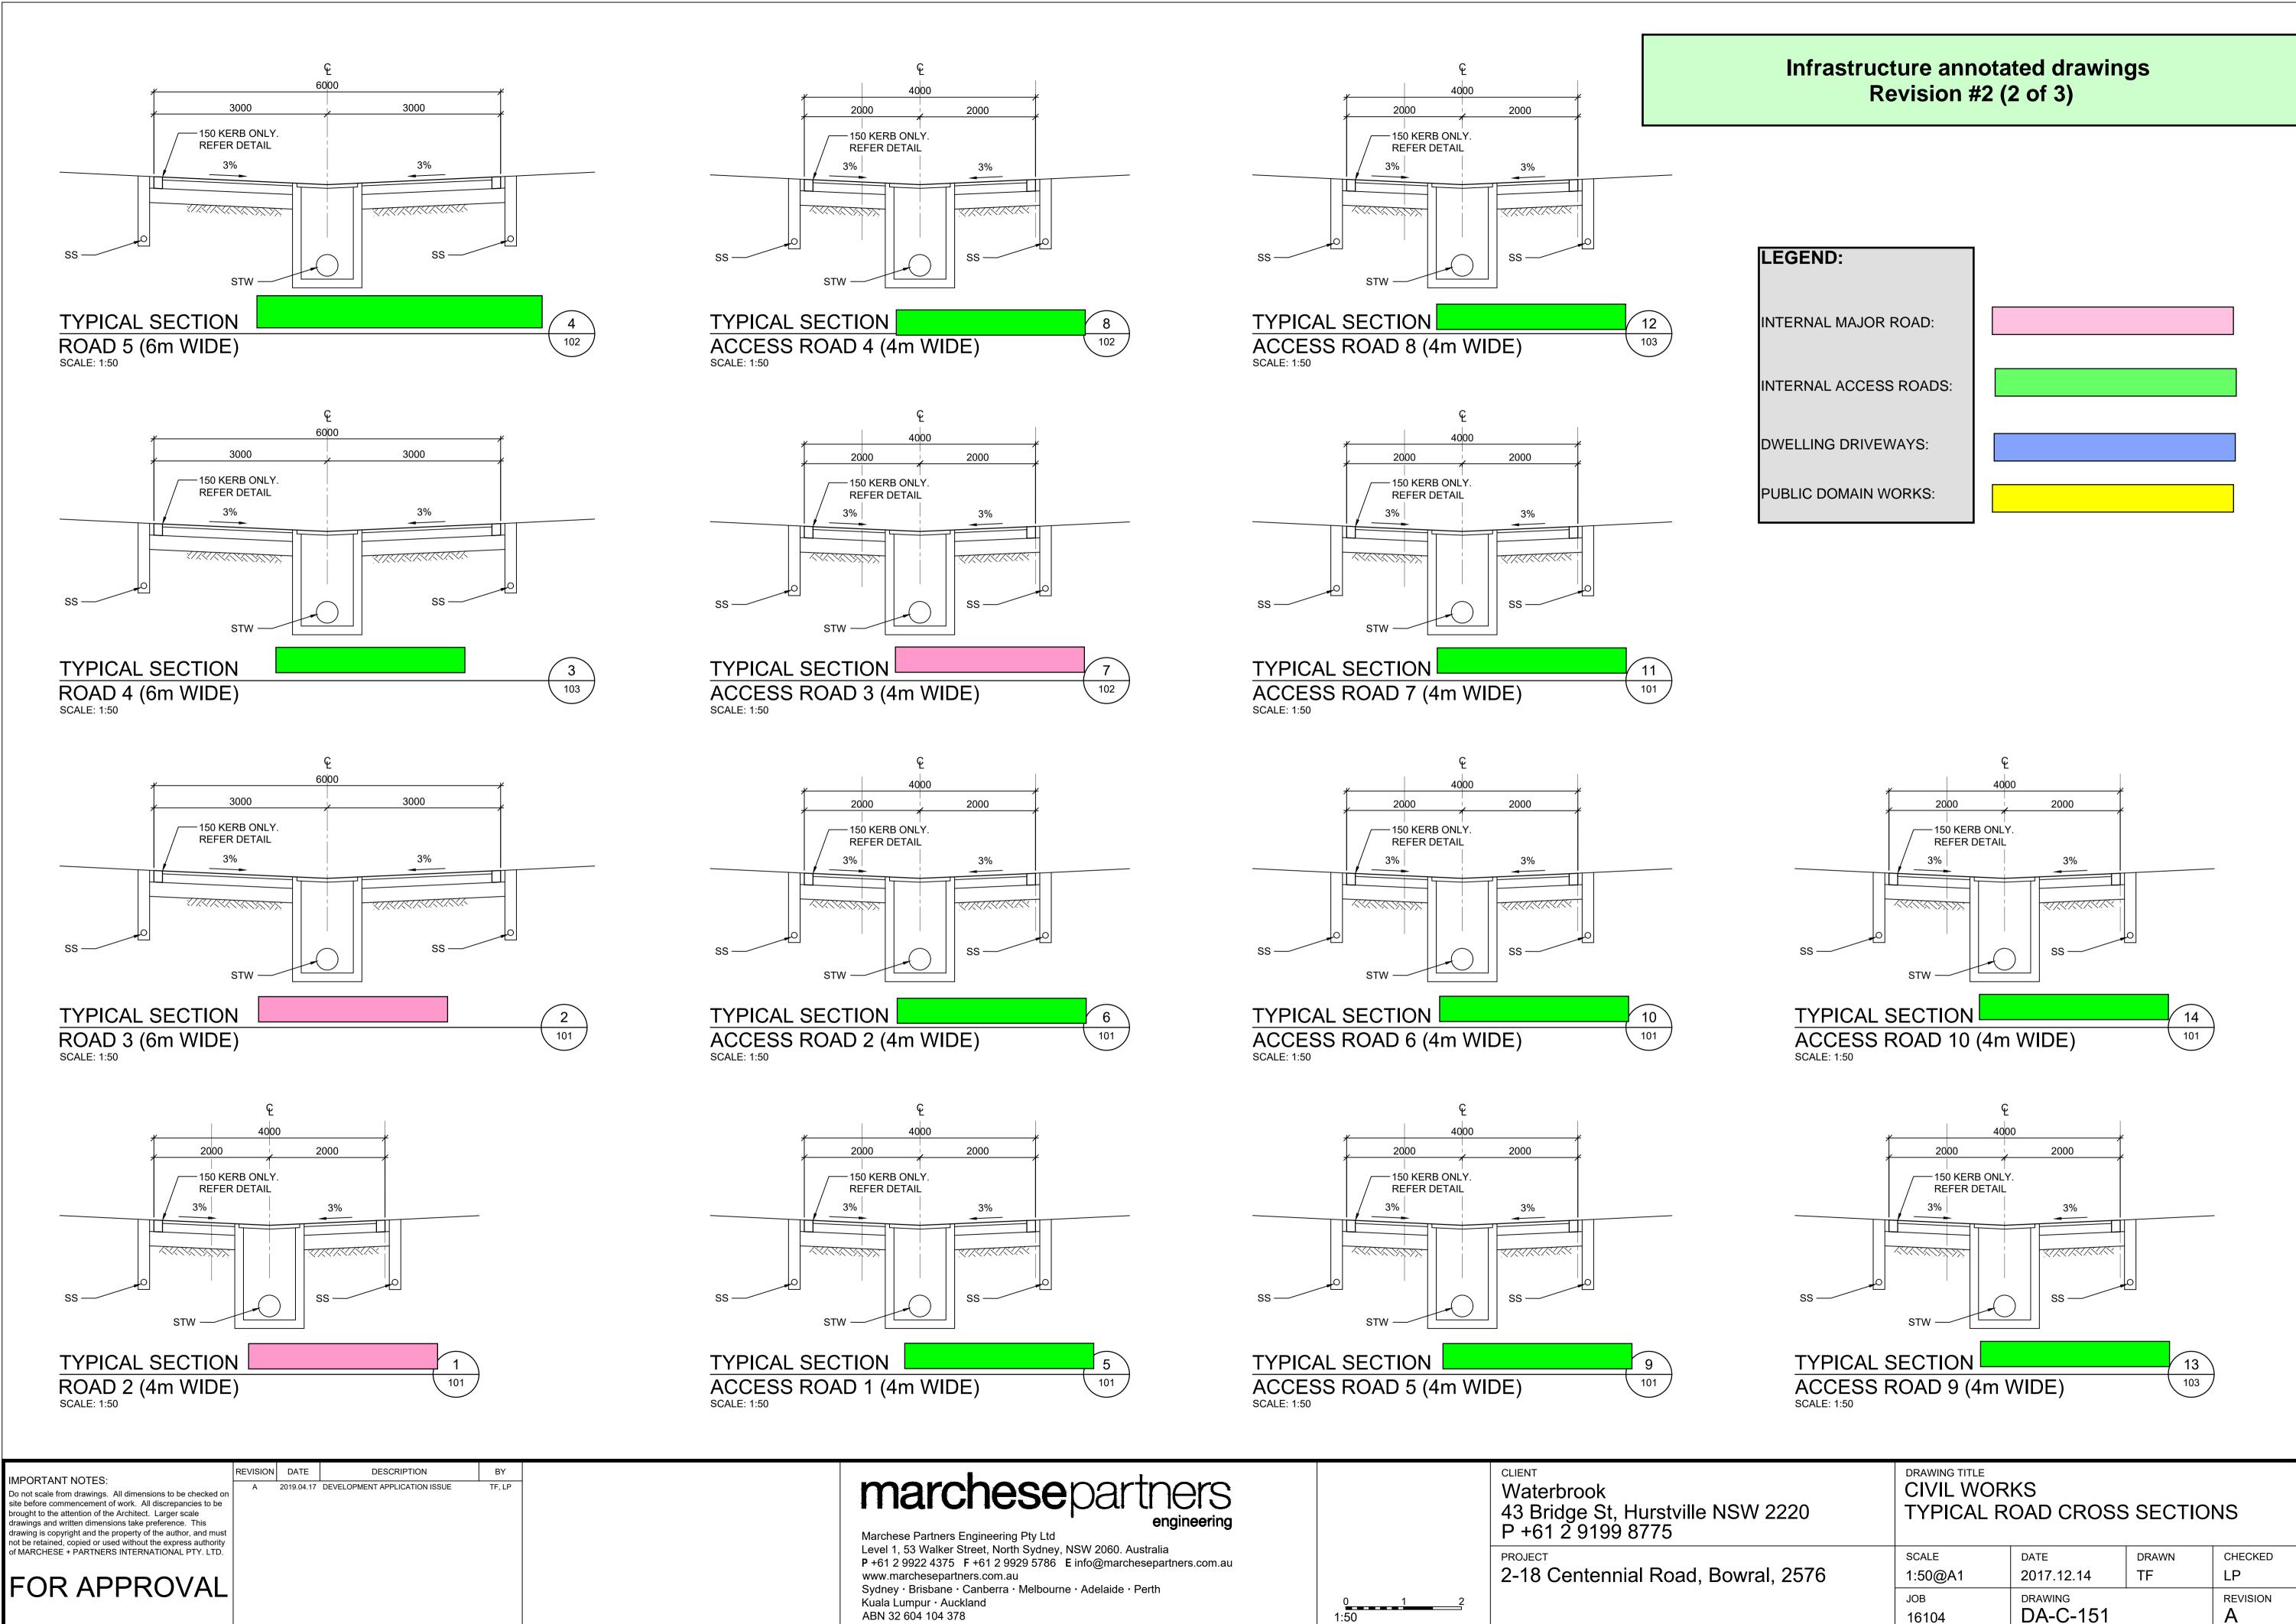

DA-C-151 16104

CLIENT Waterbrook 43 Bridge St, Hurstville NSW P +61 2 9199 8775 PROJECT 2-18 Centennial Road, Bow

|                                                | IENT LEGEND                                                                                                                                                                               |
|------------------------------------------------|-------------------------------------------------------------------------------------------------------------------------------------------------------------------------------------------|
| PAVEMENT AC PAVEMENT                           | <u>TYPE - INTERNAL ROADS</u><br>I                                                                                                                                                         |
| DESIGN FINISHED SURFACE LEVEL                  | ASPHALTIC CONCRETE 40mm<br>THICKNESS (AC14)                                                                                                                                               |
|                                                | 7mm SINGLE COAT FLUSH SEAL<br>125mm COMPACTED THICKNESS<br>BASECOURSE (DGB20)<br>250mm COMPACTED THICKNESS<br>SUB-BASE (DGS40) LAID AND<br>COMPACTED IN 2 LAYERS                          |
|                                                | COMPACTED SUBGRADE 100%<br>STANDARD DRY DENSITY RATIO                                                                                                                                     |
| PAVEMENT -<br>AC PAVEMENT                      | TYPE - ACCESS ROADS                                                                                                                                                                       |
| DESIGN FINISHED SURFACE LEVE                   | ASPHALTIC CONCRETE 40mm<br>THICKNESS (AC14)                                                                                                                                               |
|                                                | 7mm SINGLE COAT FLUSH SEAL                                                                                                                                                                |
|                                                | 125mm COMPACTED THICKNESS<br>BASECOURSE (DGB20)                                                                                                                                           |
|                                                | COMPACTED SUBGRADE 100%<br>STANDARD DRY DENSITY RATIO                                                                                                                                     |
| PAVEMENT CONCRETE                              | TYPE - DRIVEWAYS                                                                                                                                                                          |
| DESIGN FINISHED SURFACE LEVE                   | L<br>130mm THICK CONCRETE WITH SL72<br>STEEL FABRIC WITH 40mm TOP & END<br>COVER<br>100mm THICK COMPACTED BASE<br>COURSE (DGB20)<br>COMPACTED SUBGRADE<br>100% STANDARD DRY DENSITY RATIO |
|                                                | NOTE                                                                                                                                                                                      |
|                                                | NOTE                                                                                                                                                                                      |
| . THIS PAVEMENT DESIGN IS SU<br>INVESTIGATION. | UBJECT TO FURTHER GEOTECHNICAL                                                                                                                                                            |